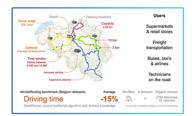

#### **Vehicle routing**

optional traffic data, optimize travel cost, adapts navigation to the current traffic situation and gives information about possible postponement of the activity date, informs the dispatcher about problems and the necessity of communication of the date change with customers