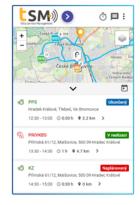

#### Mobile & ofline access

DSM-WFM provides access from workstations and mobile devices. In case of unavailability of the network in the given location, DSM-WFM enables also offline mode with subsequent synchronization.